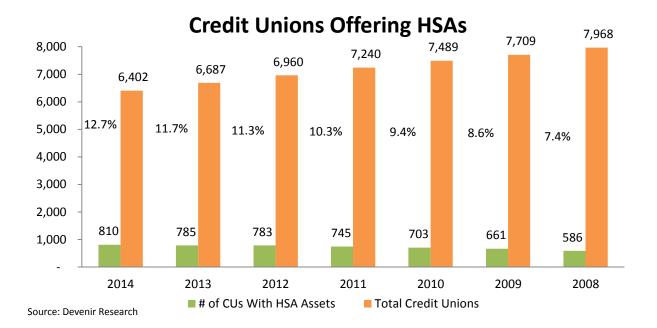

### Number of Credit Unions With...

| Over \$5 Million in HSA Deposits | 36  |
|----------------------------------|-----|
| Over \$1 Million in HSA Deposits | 159 |
| Over \$500,000 in HSA Deposits   | 256 |
| With HSA Deposits                | 810 |

#### % of All Credit Unions That Have...

| Over \$5 Million in HSA Deposits | 0.6%  |
|----------------------------------|-------|
| Over \$1 Million in HSA Deposits | 2.5%  |
| Over \$500,000 in HSA Deposits   | 4.0%  |
| HSA Deposits                     | 12.7% |