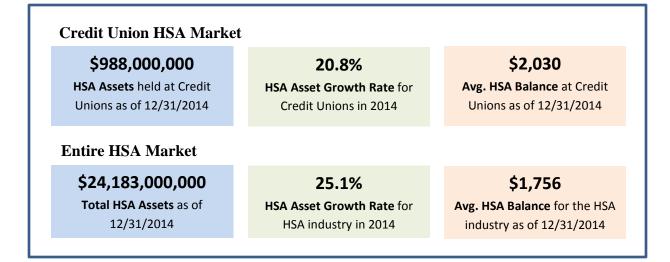

### **Recent Asset Growth Rate Comparison**

|                         | 2014  | 2013  | 2012  |
|-------------------------|-------|-------|-------|
| CU Growth Rate:         | 20.8% | 23.7% | 28.9% |
| HSA Market Growth Rate: | 25.1% | 25.1% | 27.0% |
| Difference:             | -4.3% | -1.4% | 1.9%  |